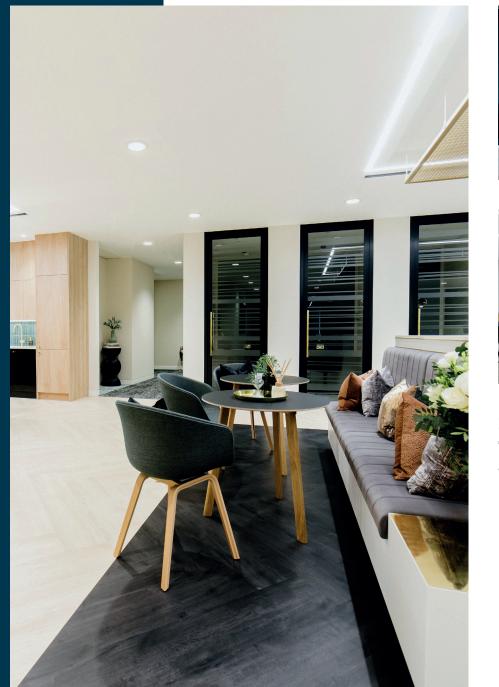

## Showcase your success.

Located opposite Fenchurch Street station, 70 Mark Lane is surrounded by some of London's most iconic buildings, including the Walkie-Talkie and The Leadenhall Building.

This space is sure to impress, with its sleek design and state-of-the-art amenities. But it's not just about the looks – we've got your productivity covered too! You'll have access to the latest technology, meeting rooms, and all the amenities you would expect including bean-to-cup coffee and on-site shower facilities.

Add in extra space per person and a choice of work zones, and you have the perfect platform for growth.

Don't settle for mediocre: upgrade to Orega and give your business the boost it deserves.