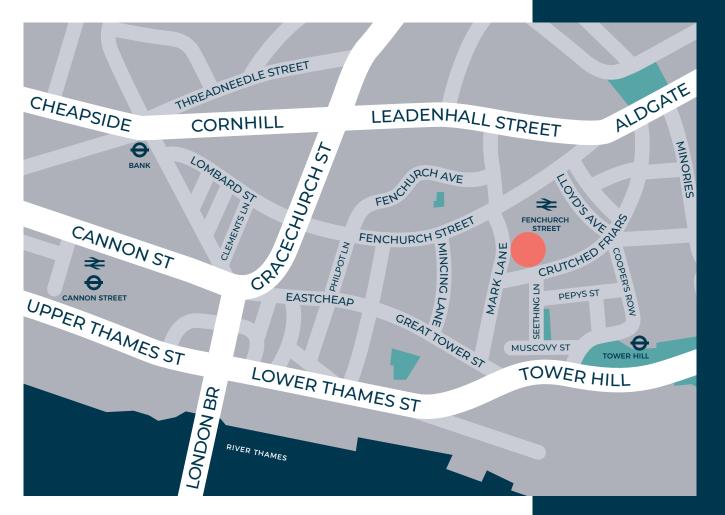

## LOCATION MAP

## **GETTING HERE**

#### 70 Mark Lane, London, EC3R 7NQ

Adjacent to Fenchurch Street train station. 7 minute walk to Monument, Tower Hill and Aldgate tube stations. 9 minute walk to Bank tube station.

Regular bus routes nearby.

Å()

25 minute drive to London City airport and 60 minute drive to Gatwick and Heathrow airport.

5 minute walk to a Santander Cycle Bay.