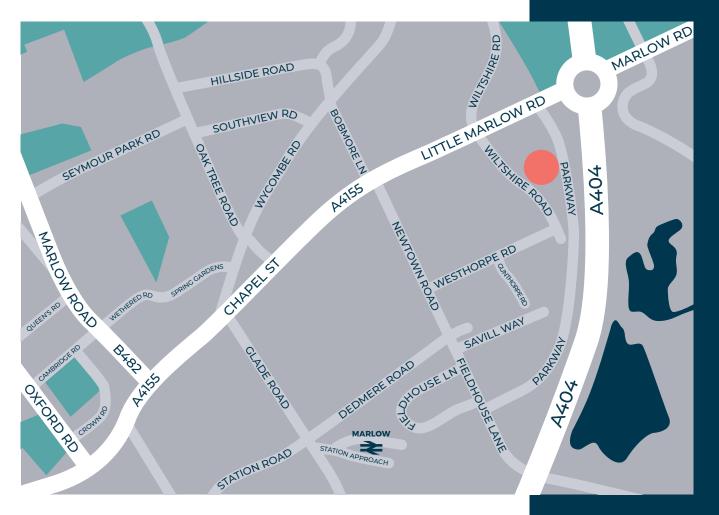

# LOCATION MAP

# **GETTING HERE**

Marlow International, Parkway, Marlow, SL7 1YL

A short drive or 20 minute walk to Marlow train station (to London Paddington). Up to a 15 minute drive to Maidenhead (Elizabeth line) and High Wycombe train stations.

3 minute walk to bus stop with route 800 and 850 passing through Marlow International.

24 minute drive to Heathrow airport.

Minutes drive to A404, 6 minute drive to M40 and a 10 minute drive to M4.